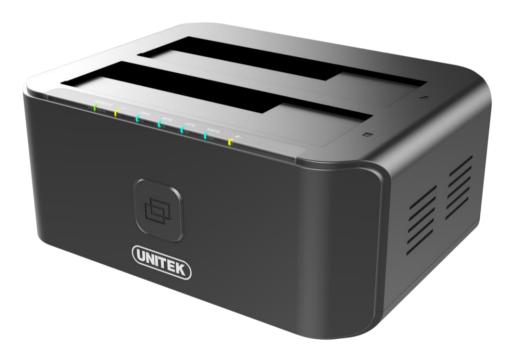

# USB3.0 to SATA6G Dual Bay 2.5"/3.5" Hard **Disk Docking Station (with Offline Clone Function**)

#### Features:

- Syncing two SATA hard disks simultaneously.
- Support mass storage, perfectly compatible with any large capacity 2.5" / 3.5" Hard Disk Drive (HDD) or Solid State Drive (SSD).
- With USB3.0 specification, data transfer speed up to 5Gbps. Backward compatible with USB2.0/1.1.
- Support SATA III (6Gbps) / SATA II (3Gbps) / SATA I (1.5Gbps).
- With offline clone function, copy Disk A to Disk B just simply press clone
- Support UASP function, it accelerates the data transfer speed up to 20%.
- Plug and play, no driver required.